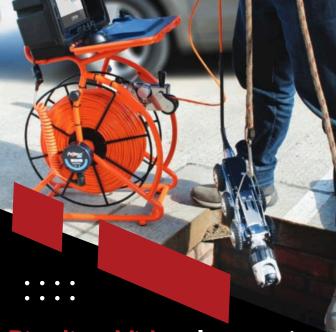

# **Pipeline Video Inspection**

Real-time video camera pipeline inspection has revolutionized the sewer, stormwater, and underground utility pipeline restoration business. Using the latest inspection technology, we can identify potential problems before they escalate, saving you costly repairs in the long run. Our pipeline inspection robots are equipped to provide real-time video which helps analyze the current condition of your underground infrastructure.

### Pipe Sizes

Video inspection from 3"-96"

# Distances 3"-6" pipe 200ft

6"-48" pipe 800ft 6" and up - 2000ft Vent Stack Manhole Catch Basin

Clean out

**Accesses Points** 

Any other

#### What is Achieved

- ▶ Pipe conditions and problems identified.
- ▶ Problem location precisely established.
- ▶ Facts can be presented in video format for third-party viewing.
- ► An informed decision can be made regarding remedial action.