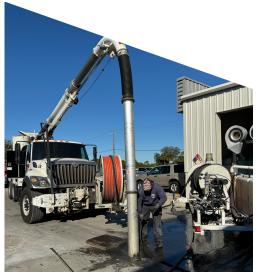

# Hydro Excavation Services

#### **How it Works:**

- ▶ A hydro excavation truck uses a high-pressure water stream to break up the soil, creating a slurry.
- ▶ A powerful vacuum then sucks up the slurry, along with any debris, into a debris tank on the truck.
- ▶ This process allows for precise excavation without damaging underground utilities or other sensitive areas.