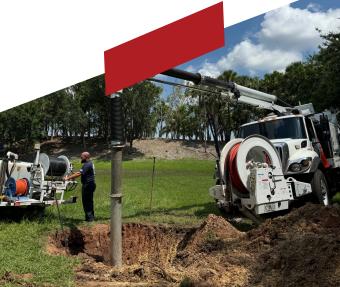

# Hydro Excavation Services

#### **How it Works:**

- ▶ A hydro excavation truck uses a high-pressure water stream to break up the soil, creating a slurry.
- ▶ A powerful vacuum then sucks up the slurry, along with any debris, into a debris tank on the truck.
- ▶ This process allows for precise excavation without damaging underground utilities or other sensitive areas.

#### **Benefits:**

- ▶ **Safety:** Hydro excavation is safer than traditional digging methods, as it eliminates the risk of damaging underground utilities with mechanical tools.
- ▶ **Precision:** The high-pressure water and vacuum system allow for precise excavation, minimizing the area disturbed.
- ▶ **Efficiency:** Hydro excavation can be faster than traditional methods, as the high-pressure water stream can quickly break up soil, and the vacuum system efficiently removes the slurry.
- Versatility: Hydro excavation can be used in a variety of soil types and conditions, including frozen ground, clay, rocky terrain, or sandy soil.