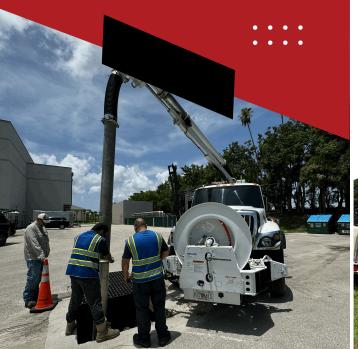

# Hydro Excavation Services

#### **How it Works:**

- ▶ A hydro excavation truck uses a high-pressure water stream to break up the soil, creating a slurry.
- ▶ A powerful vacuum then sucks up the slurry, along with any debris, into a debris tank on the truck.
- ▶ This process allows for precise excavation without damaging underground utilities or other sensitive areas.

#### **Benefits:**

- ▶ **Safety:** Hydro excavation is safer than traditional digging methods, as it eliminates the risk of damaging underground utilities with mechanical tools.
- ▶ **Precision:** The high-pressure water and vacuum system allow for precise excavation, minimizing the area disturbed.
- ▶ **Efficiency:** Hydro excavation can be faster than traditional methods, as the high-pressure water stream can quickly break up soil, and the vacuum system efficiently removes the slurry.
- Versatility: Hydro excavation can be used in a variety of soil types and conditions, including frozen ground, clay, rocky terrain, or sandy soil.